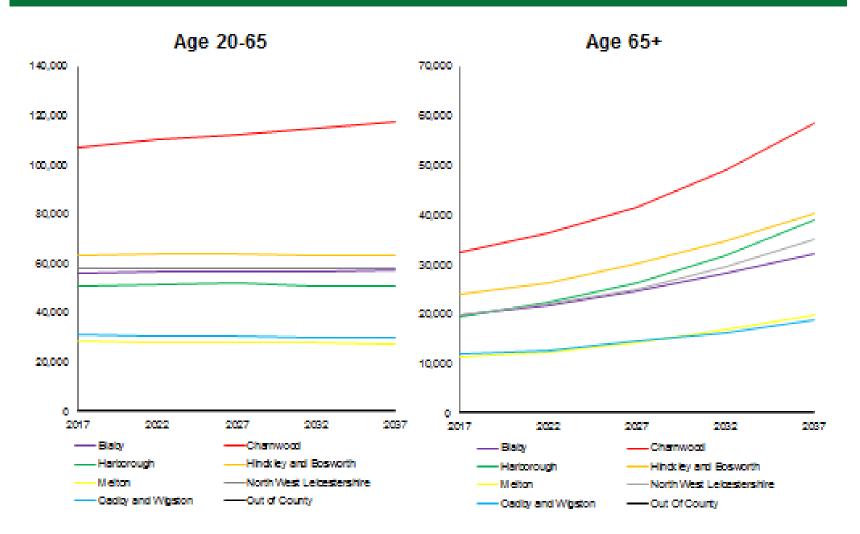

#### **SUPPLEMENTARY INFORMATION**

## Population Change Forecasts 2017-2037





# 2018 - District Analysis of current placements Leicestershire



Based on current availability of services there is an identified shortage of:

- Supported Living in Blaby, Harborough, Melton, NW Leics
- Extra Care in Hinckley and Bosworth, NW Leics, Oadby and Wigston (but demographic pressure will require more Extra Care in all areas)
- 339 people in residential care out of county

### 50

## Strategic Change & Placement Impact



- · Proposed significant strategic changes
  - Increase the proportion of under 65s accommodated in Supported Living instead of requiring Residential (15% change target)
  - Increase the proportion of over 65s accommodated in Extra Care instead of requiring Residential (30% change target)

| ·                                    |         |      | -    |